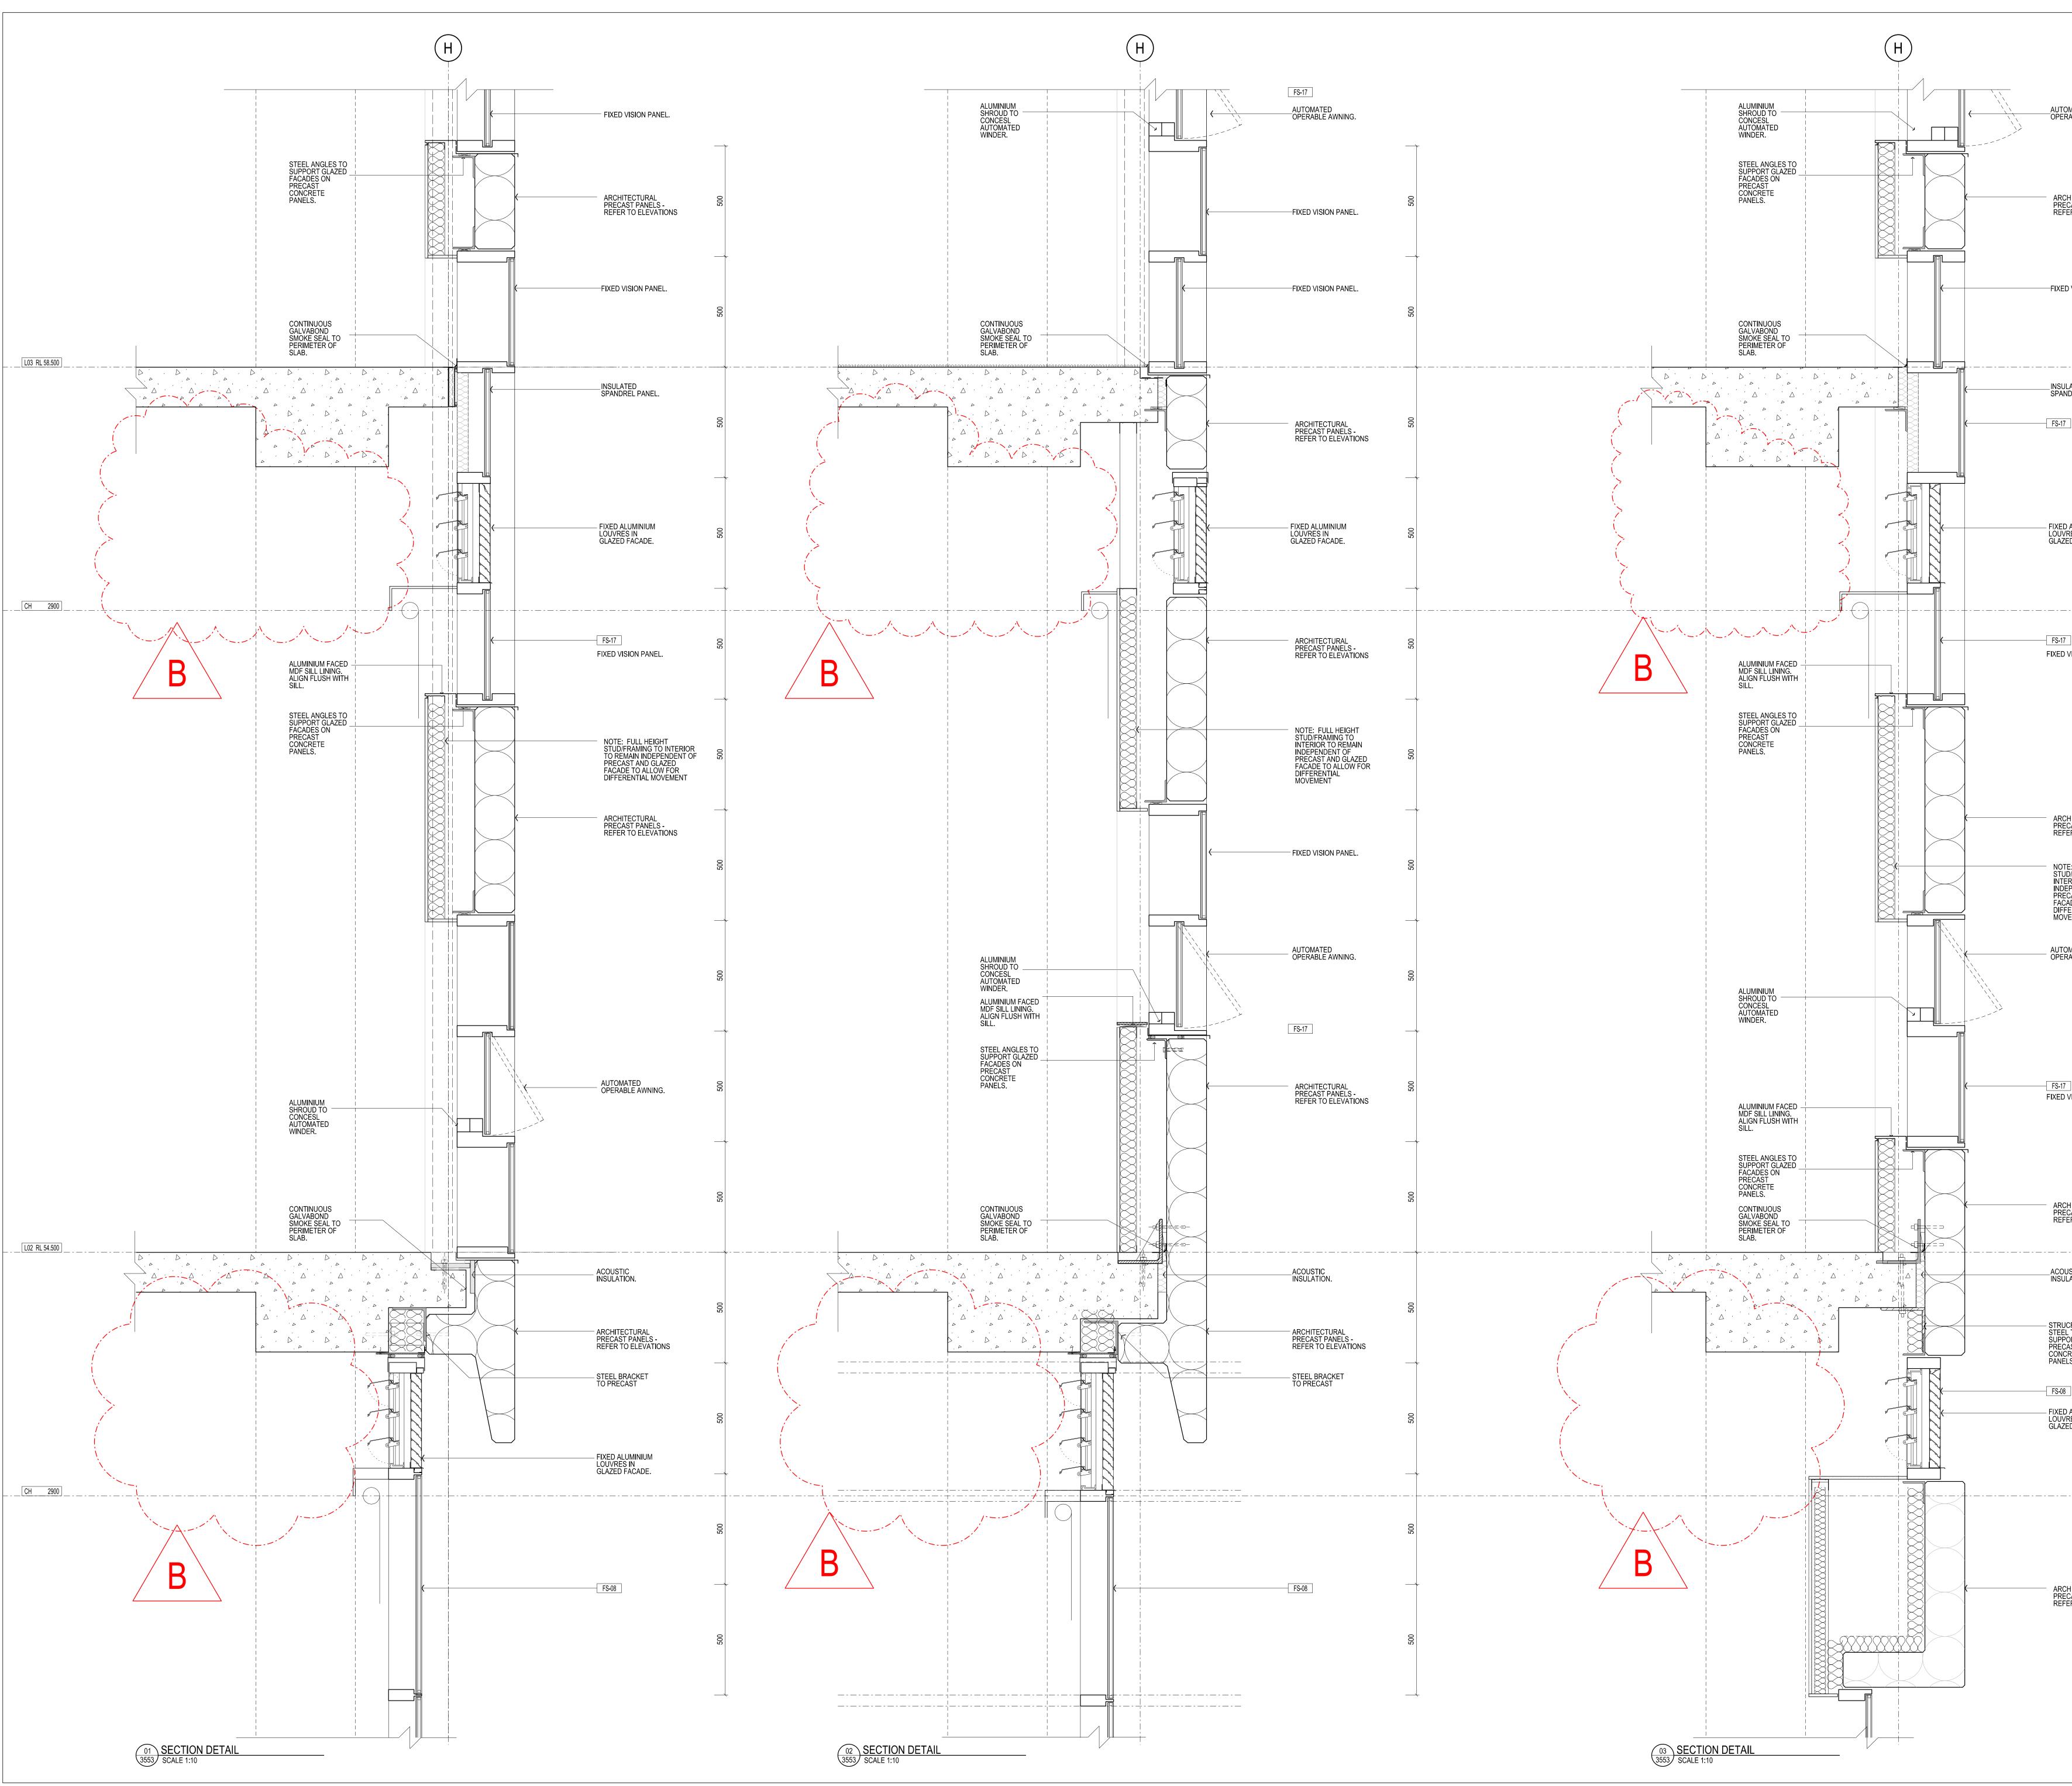

|                                                                                                                                                                               |     |               | THIS DRAWING IS AN UNCONTROLLED COPY UNLESS STAMPED OTHERWISE<br>CONTRACTORS SHALL VERIFY JOB DIMENSIONS BEFORE ANY JOB COMMENCES.<br>ALL SHOP DRAWINGS SHALL BE SUBMITTED TO THE SUPERINTENDENT AND MANUFACTURE<br>SHALL NOT COMMENCE PRIOR TO THE RETURN OF UNAMENDED SHOP DRAWINGS SIGNED<br>BY THE CONSULTANT. FIGURED DIMENSIONS SHALL TAKE PRECEDENCE OVER SCALED. THIS<br>DRAWING SHOULD BE READ IN CONJUNCTION WITH ALL RELEVANT CONTRACT, SPECIFICATIONS<br>AND DRAWINGS COPYRIGHT OF THIS DRAWING IS VESTED IN WARDLE                                                                                                                                                                                                                                                                                                                                                                                                                                                                                                                                                                                                                                                                                                                                                                                                                                                                                                                                                                                                                                                                                                                                                                                                                                                                                                                                                                                                                                                                                                                                                                                                                                                                                                                                                                                                                                                    |  |  |
|-------------------------------------------------------------------------------------------------------------------------------------------------------------------------------|-----|---------------|------------------------------------------------------------------------------------------------------------------------------------------------------------------------------------------------------------------------------------------------------------------------------------------------------------------------------------------------------------------------------------------------------------------------------------------------------------------------------------------------------------------------------------------------------------------------------------------------------------------------------------------------------------------------------------------------------------------------------------------------------------------------------------------------------------------------------------------------------------------------------------------------------------------------------------------------------------------------------------------------------------------------------------------------------------------------------------------------------------------------------------------------------------------------------------------------------------------------------------------------------------------------------------------------------------------------------------------------------------------------------------------------------------------------------------------------------------------------------------------------------------------------------------------------------------------------------------------------------------------------------------------------------------------------------------------------------------------------------------------------------------------------------------------------------------------------------------------------------------------------------------------------------------------------------------------------------------------------------------------------------------------------------------------------------------------------------------------------------------------------------------------------------------------------------------------------------------------------------------------------------------------------------------------------------------------------------------------------------------------------------------|--|--|
| OMATED<br>ERABLE AWNING.                                                                                                                                                      |     |               | General Notes REFER ARCHITECTURAL DRAWINGS:                                                                                                                                                                                                                                                                                                                                                                                                                                                                                                                                                                                                                                                                                                                                                                                                                                                                                                                                                                                                                                                                                                                                                                                                                                                                                                                                                                                                                                                                                                                                                                                                                                                                                                                                                                                                                                                                                                                                                                                                                                                                                                                                                                                                                                                                                                                                        |  |  |
| CHITECTURAL<br>ECAST PANELS -<br>FER TO ELEVATIONS                                                                                                                            | 500 |               | FACADE SETOUTAR1502-AR1507PRECAST SETOUTAR1512-AR1517SCREEN SETOUTAR1552-AR1557SCREEN DETAILSAR6550-AR6554                                                                                                                                                                                                                                                                                                                                                                                                                                                                                                                                                                                                                                                                                                                                                                                                                                                                                                                                                                                                                                                                                                                                                                                                                                                                                                                                                                                                                                                                                                                                                                                                                                                                                                                                                                                                                                                                                                                                                                                                                                                                                                                                                                                                                                                                         |  |  |
| D VISION PANEL.                                                                                                                                                               | 500 |               |                                                                                                                                                                                                                                                                                                                                                                                                                                                                                                                                                                                                                                                                                                                                                                                                                                                                                                                                                                                                                                                                                                                                                                                                                                                                                                                                                                                                                                                                                                                                                                                                                                                                                                                                                                                                                                                                                                                                                                                                                                                                                                                                                                                                                                                                                                                                                                                    |  |  |
| LATED<br>IDREL PANEL.                                                                                                                                                         | 200 | L03 RL 58.500 |                                                                                                                                                                                                                                                                                                                                                                                                                                                                                                                                                                                                                                                                                                                                                                                                                                                                                                                                                                                                                                                                                                                                                                                                                                                                                                                                                                                                                                                                                                                                                                                                                                                                                                                                                                                                                                                                                                                                                                                                                                                                                                                                                                                                                                                                                                                                                                                    |  |  |
| ALUMINIUM<br>RES IN<br>ED FACADE.                                                                                                                                             | 500 |               |                                                                                                                                                                                                                                                                                                                                                                                                                                                                                                                                                                                                                                                                                                                                                                                                                                                                                                                                                                                                                                                                                                                                                                                                                                                                                                                                                                                                                                                                                                                                                                                                                                                                                                                                                                                                                                                                                                                                                                                                                                                                                                                                                                                                                                                                                                                                                                                    |  |  |
| ]<br>VISION PANEL.                                                                                                                                                            | 200 | CH 2900       |                                                                                                                                                                                                                                                                                                                                                                                                                                                                                                                                                                                                                                                                                                                                                                                                                                                                                                                                                                                                                                                                                                                                                                                                                                                                                                                                                                                                                                                                                                                                                                                                                                                                                                                                                                                                                                                                                                                                                                                                                                                                                                                                                                                                                                                                                                                                                                                    |  |  |
|                                                                                                                                                                               | 500 |               |                                                                                                                                                                                                                                                                                                                                                                                                                                                                                                                                                                                                                                                                                                                                                                                                                                                                                                                                                                                                                                                                                                                                                                                                                                                                                                                                                                                                                                                                                                                                                                                                                                                                                                                                                                                                                                                                                                                                                                                                                                                                                                                                                                                                                                                                                                                                                                                    |  |  |
| HITECTURAL<br>CAST PANELS -<br>IR TO ELEVATIONS<br>IF FULL HEIGHT<br>I/FRAMING TO<br>RIOR TO REMAIN<br>PENDENT OF<br>CAST AND GLAZED<br>LOE TO ALLOW FOR<br>ERENTIAL<br>EMENT | 200 |               |                                                                                                                                                                                                                                                                                                                                                                                                                                                                                                                                                                                                                                                                                                                                                                                                                                                                                                                                                                                                                                                                                                                                                                                                                                                                                                                                                                                                                                                                                                                                                                                                                                                                                                                                                                                                                                                                                                                                                                                                                                                                                                                                                                                                                                                                                                                                                                                    |  |  |
| MATED<br>ABLE AWNING.                                                                                                                                                         | 200 |               | B       SG       CEILINGS DELETED       DH       25.11.13                                                                                                                                                                                                                                                                                                                                                                                                                                                                                                                                                                                                                                                                                                                                                                                                                                                                                                                                                                                                                                                                                                                                                                                                                                                                                                                                                                                                                                                                                                                                                                                                                                                                                                                                                                                                                                                                                                                                                                                                                                                                                                                                                                                                                                                                                                                          |  |  |
| ]<br>/ISION PANEL.                                                                                                                                                            | 200 |               | A         SG         ISSUE FOR CONSTRUCTION         10.10.13           07         SG         TENDER ISSUE         16.04.13           06         SG         VALUE MANAGEMENT ISSUE         -         28.03.13           05         SG         PRECAST REVIEW         -         21.03.13           04         SG         100% CD - TENDER ISSUE         -         07.09.12           03         SG         90% CD ISSUE         -         10.08.12           02         SG         75% CD ISSUE         -         13.07.12           01         SG         50% CD ISSUE         -         08.06.12           Rev         Issue         Revision Description         Amd         Date                                                                                                                                                                                                                                                                                                                                                                                                                                                                                                                                                                                                                                                                                                                                                                                                                                                                                                                                                                                                                                                                                                                                                                                                                                                                                                                                                                                                                                                                                                                                                                                                                                                                                                 |  |  |
| HITECTURAL<br>CAST PANELS -<br>ER TO ELEVATIONS                                                                                                                               | 200 | L02 RL 54.500 | Brookfield<br>MULTIPLEX                                                                                                                                                                                                                                                                                                                                                                                                                                                                                                                                                                                                                                                                                                                                                                                                                                                                                                                                                                                                                                                                                                                                                                                                                                                                                                                                                                                                                                                                                                                                                                                                                                                                                                                                                                                                                                                                                                                                                                                                                                                                                                                                                                                                                                                                                                                                                            |  |  |
| STIC<br>ATION.<br>CRURAL<br>TO<br>DRT<br>AST<br>RETE<br>S.                                                                                                                    | 500 |               | NADAAA<br>1920 Washington<br>Street No.2<br>Boston<br>02118 USA<br>NADAAA<br>1920 Washington<br>1020 Wash |  |  |
| ]<br>ALUMINIUM<br>RES IN<br>D FACADE.                                                                                                                                         | 500 |               | 25 Rokeby Street, Collingwood, Victoria 3066 Australia                                                                                                                                                                                                                                                                                                                                                                                                                                                                                                                                                                                                                                                                                                                                                                                                                                                                                                                                                                                                                                                                                                                                                                                                                                                                                                                                                                                                                                                                                                                                                                                                                                                                                                                                                                                                                                                                                                                                                                                                                                                                                                                                                                                                                                                                                                                             |  |  |
| IITECTURAL<br>AST PANELS -                                                                                                                                                    | 200 | CH 2900       | Tel: +61 3 8662 0400       www.johnwardlearchitects.com         © 2012 John Wardle Architects       ABN 83 006 814 268         Client       University of Melbourne         Parkville Campus         Project         Faculty of Architecture         Building and Planning                                                                                                                                                                                                                                                                                                                                                                                                                                                                                                                                                                                                                                                                                                                                                                                                                                                                                                                                                                                                                                                                                                                                                                                                                                                                                                                                                                                                                                                                                                                                                                                                                                                                                                                                                                                                                                                                                                                                                                                                                                                                                                         |  |  |
| R TO ELEVATIONS                                                                                                                                                               | 500 |               | Title SECTION DETAILS<br>SHEET 18                                                                                                                                                                                                                                                                                                                                                                                                                                                                                                                                                                                                                                                                                                                                                                                                                                                                                                                                                                                                                                                                                                                                                                                                                                                                                                                                                                                                                                                                                                                                                                                                                                                                                                                                                                                                                                                                                                                                                                                                                                                                                                                                                                                                                                                                                                                                                  |  |  |